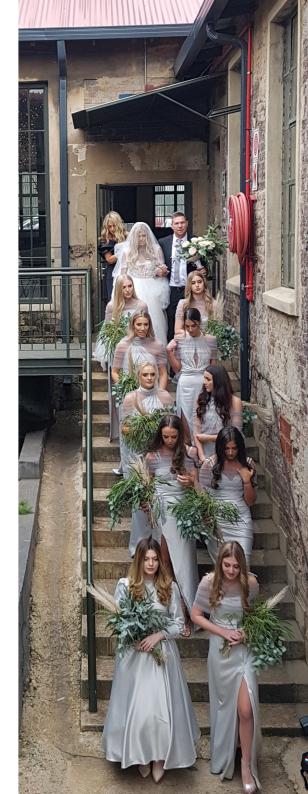

## CELEBRATE

You will fall madly in love with this inner city magic. Rugged walls and an old fireplace creates the perfect backdrop for lush velvet, decadent flowers and glowing candles. Urban textures provide dramatic photography backdrops to a day you will never forget. There are four functional venues available for hire within Victoria Yards. The Tiered Gardens, which has a stage area and is terraced, accommodates up to 350 people. The Main Event Warehouse is suitable for bigger weddings of up to 600 guests and there's a smaller room with a beautiful Fireplace Room which accommodates 200 guests. The Western Warehouse and Courtyard creates a unique covered and outdoor space combination around an iconic bar setting.