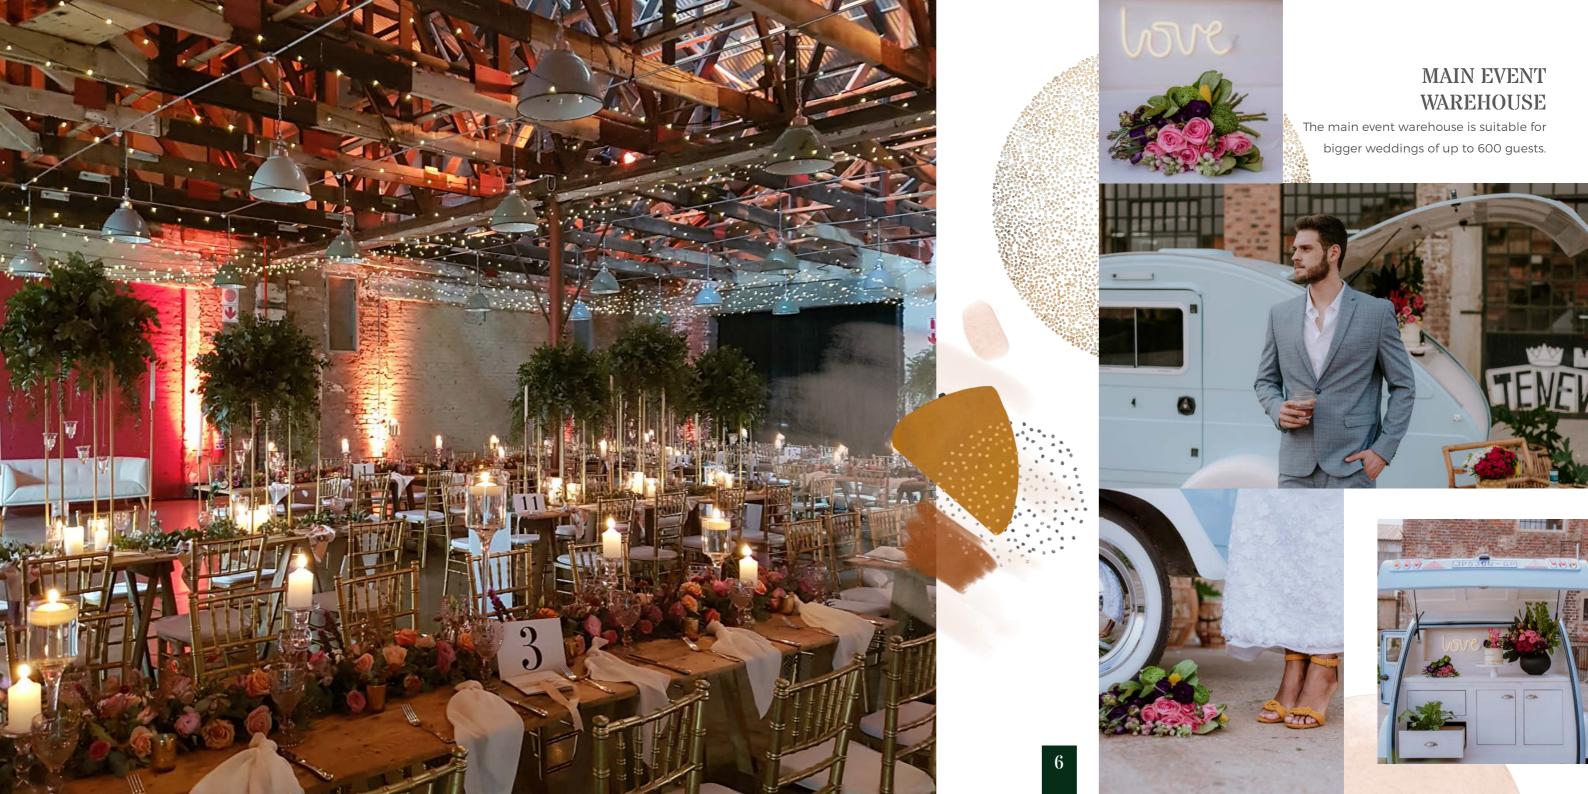

## CELEBRATE

You will fall madly in love with this inner city magic. Rugged walls and an old fireplace creates the perfect backdrop for lush velvet, decadent flowers and glowing candles. Urban textures provide dramatic photography backdrops to a day you will never forget. There are four functional venues available for hire within Victoria Yards. The Tiered Gardens, which has a stage area and is terraced, accommodates up to 350 people. The Main Event Warehouse is suitable for bigger weddings of up to 600 guests and there's a smaller room with a beautiful Fireplace Room which accommodates 200 guests. The Western Warehouse and Courtyard creates a unique covered and outdoor space combination around an iconic bar setting.