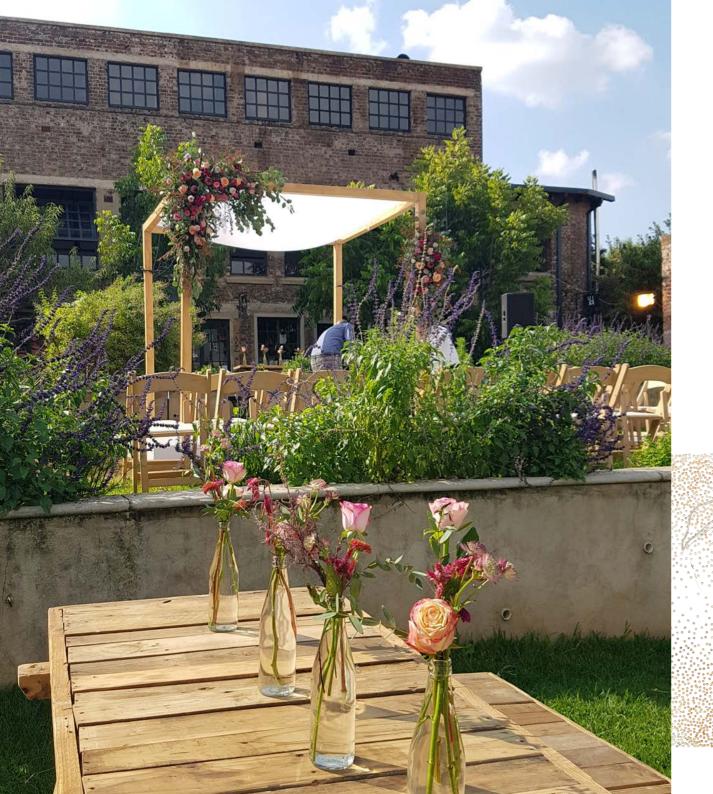

## TIERED GARDENS

Sets the scene for glorious garden weddings.

The tiered garden with stage, accommodates up to 350 people.

There is also a spacious open area which would be suitable for a marquee and will hold around 300 guests.