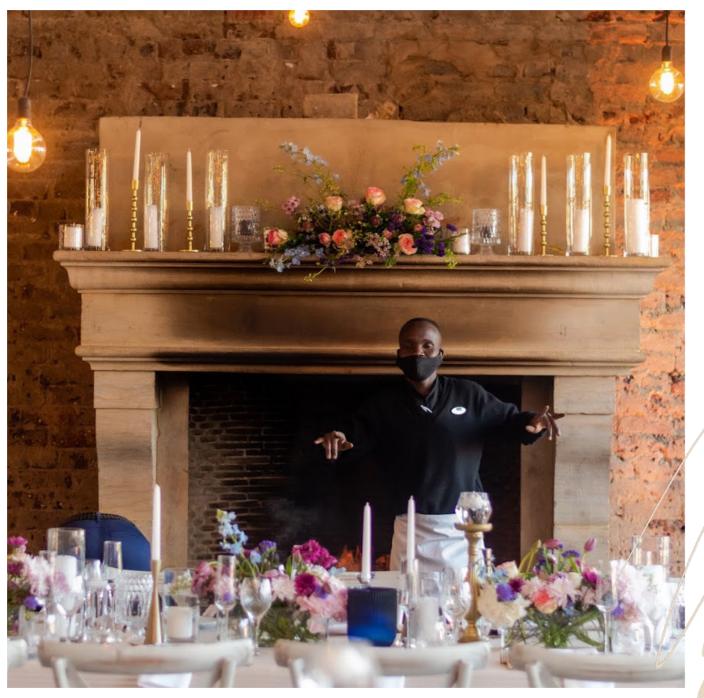

## FIREPLACE ROOM

A smaller room with a beautiful old fireplace which accommodates 200 guests.

|                                        | FIREPLACE<br>ROOM | MAIN EVENT<br>WAREHOUSE | BALLEN<br>WAREHOUSE | TIERED<br>GARDENS | WESTERN<br>WAREHOUSE<br>+COURTYARD |
|----------------------------------------|-------------------|-------------------------|---------------------|-------------------|------------------------------------|
| r <u>\$</u> n                          | PAX               | PAX                     | PAX                 | PAX               | PAX                                |
| BANQUET                                | 50                | 400                     | 150                 | NA                | NA                                 |
| ¥                                      |                   |                         |                     |                   |                                    |
| RECEPTION                              | 200               | 1000                    | 500                 | 300               | 600                                |
| ************************************** |                   |                         |                     |                   |                                    |
| THEATER                                | 100               | 700                     | 300                 | 200               | 300                                |
| =<br>= =<br>= =<br>= =                 |                   |                         |                     |                   |                                    |
| CLASSROOM                              | 70                | 600                     | 200                 | NA                | NA                                 |
| į                                      |                   |                         |                     |                   |                                    |
| BOARDROOM                              | 40                | NA                      | 100                 | NA                | NA                                 |
|                                        |                   |                         |                     |                   |                                    |
| U-SHAPE                                | 50                | NA                      | 100                 | NA                | NA                                 |
| <b>:•</b> :                            |                   |                         |                     |                   |                                    |
| CABARET                                | 30                | 200                     | 100                 | NA                | NA                                 |
|                                        |                   |                         |                     |                   |                                    |
| SQUARE                                 | NA                | NA                      | NA                  | NA                | NA                                 |
|                                        |                   |                         |                     |                   |                                    |