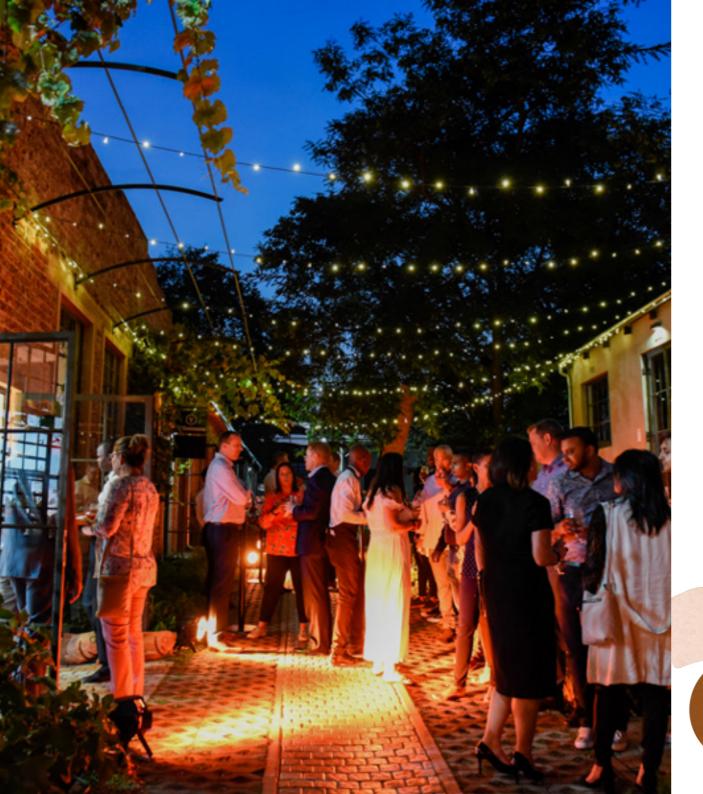

## CELEBRATE

You will fall madly in love with this inner city magic. Rugged walls and an old fireplace creates the perfect backdrop for lush velvet, decadent flowers and glowing candles. Urban textures provide dramatic photography backdrops to a day you will never forget. There are four functional venues available for hire within Victoria Yards. The Tiered Gardens, which has a stage area and is terraced, accommodates up to 350 people. The Main Event Warehouse is suitable for bigger weddings of up to 600 guests and there's a smaller room with a beautiful Fireplace Room which accommodates 200 guests. The Western Warehouse and Courtyard creates a unique covered and outdoor space combination around an iconic bar setting.

## WESTERN WAREHOUSE + COURTYARD

This unique indoor and outdoor space is suitable for bigger weddings of up to 600 guests and is set around an iconic bar and cobbled stone courtyard

Victoria (V) Yards

For viewings, quotes or a quick drink and introduction,