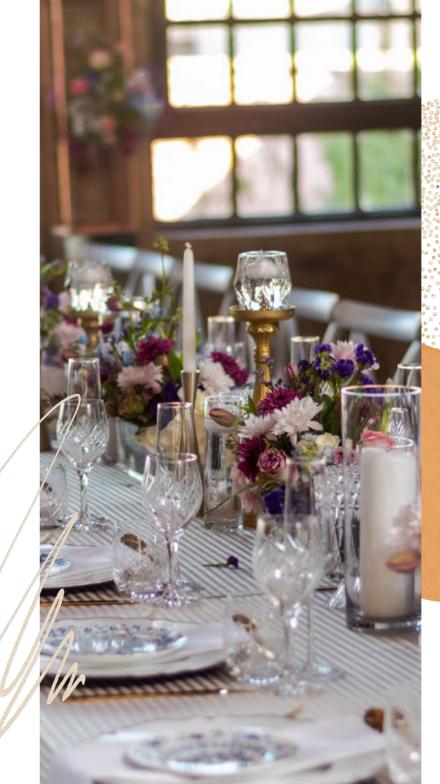

## FIREPLACE ROOM

A smaller room with a beautiful old fireplace which accommodates 200 guests.

|                                        | FIREPLACE<br>ROOM | MAIN EVENT<br>WAREHOUSE | BALLEN<br>WAREHOUSE | TIERED<br>GARDENS | WESTERN<br>WAREHOUSE<br>+COURTYARD |
|----------------------------------------|-------------------|-------------------------|---------------------|-------------------|------------------------------------|
| r <u>\$</u> n                          | PAX               | PAX                     | PAX                 | PAX               | PAX                                |
| BANQUET                                | 50                | 400                     | 150                 | NA                | NA                                 |
| ¥                                      |                   |                         |                     |                   |                                    |
| RECEPTION                              | 200               | 1000                    | 500                 | 300               | 600                                |
| ************************************** |                   |                         |                     |                   |                                    |
| THEATER                                | 100               | 700                     | 300                 | 200               | 300                                |
| =<br>= =<br>= =<br>= =                 |                   |                         |                     |                   |                                    |
| CLASSROOM                              | 70                | 600                     | 200                 | NA                | NA                                 |
| į                                      |                   |                         |                     |                   |                                    |
| BOARDROOM                              | 40                | NA                      | 100                 | NA                | NA                                 |
|                                        |                   |                         |                     |                   |                                    |
| U-SHAPE                                | 50                | NA                      | 100                 | NA                | NA                                 |
| <b>:•</b> :                            |                   |                         |                     |                   |                                    |
| CABARET                                | 30                | 200                     | 100                 | NA                | NA                                 |
|                                        |                   |                         |                     |                   |                                    |
| SQUARE                                 | NA                | NA                      | NA                  | NA                | NA                                 |
|                                        |                   |                         |                     |                   |                                    |