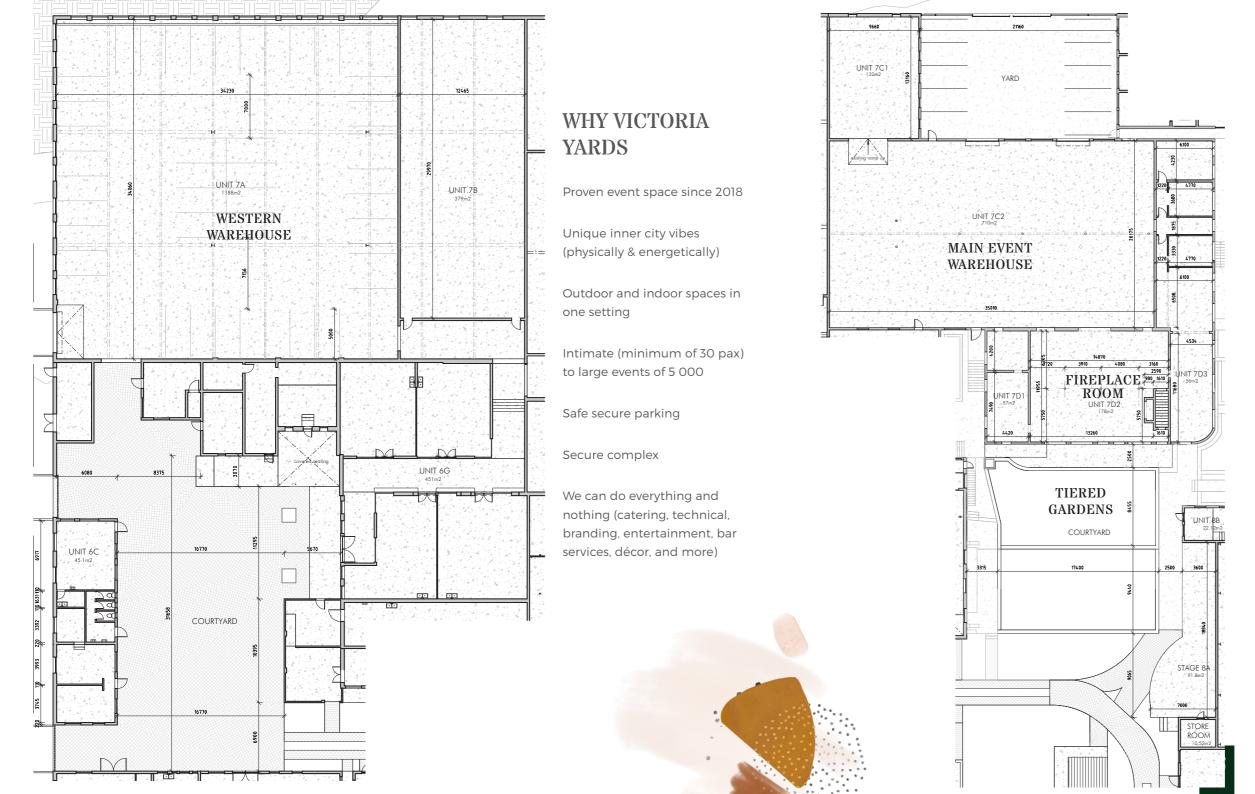

## CELEBRATE

You will fall madly in love with this inner city magic. Rugged walls and an old fireplace creates the perfect backdrop for lush velvet, decadent flowers and glowing candles. Urban textures provide dramatic photography backdrops to a day you will never forget. There are four functional venues available for hire within Victoria Yards. The Tiered Gardens, which has a stage area and is terraced, accommodates up to 350 people. The Main Event Warehouse is suitable for bigger weddings of up to 600 guests and there's a smaller room with a beautiful Fireplace Room which accommodates 200 guests. The Western Warehouse and Courtyard creates a unique covered and outdoor space combination around an iconic bar setting.

## TIERED GARDENS

Sets the scene for glorious garden weddings.

The tiered garden with stage, accommodates up to 350 people.

There is also a spacious open area which would be suitable for a marquee and will hold around 300 guests.

## FIREPLACE ROOM

A smaller room with a beautiful old fireplace which accommodates 200 guests.

|                                        | FIREPLACE<br>ROOM | MAIN EVENT<br>WAREHOUSE | BALLEN<br>WAREHOUSE | TIERED<br>GARDENS | WESTERN<br>WAREHOUSE<br>+COURTYARD |
|----------------------------------------|-------------------|-------------------------|---------------------|-------------------|------------------------------------|
| r <u>\$</u> n                          | PAX               | PAX                     | PAX                 | PAX               | PAX                                |
| BANQUET                                | 50                | 400                     | 150                 | NA                | NA                                 |
| ¥                                      |                   |                         |                     |                   |                                    |
| RECEPTION                              | 200               | 1000                    | 500                 | 300               | 600                                |
| ************************************** |                   |                         |                     |                   |                                    |
| THEATER                                | 100               | 700                     | 300                 | 200               | 300                                |
| =<br>= =<br>= =<br>= =                 |                   |                         |                     |                   |                                    |
| CLASSROOM                              | 70                | 600                     | 200                 | NA                | NA                                 |
| į                                      |                   |                         |                     |                   |                                    |
| BOARDROOM                              | 40                | NA                      | 100                 | NA                | NA                                 |
|                                        |                   |                         |                     |                   |                                    |
| U-SHAPE                                | 50                | NA                      | 100                 | NA                | NA                                 |
| <b>:•</b> :                            |                   |                         |                     |                   |                                    |
| CABARET                                | 30                | 200                     | 100                 | NA                | NA                                 |
|                                        |                   |                         |                     |                   |                                    |
| SQUARE                                 | NA                | NA                      | NA                  | NA                | NA                                 |
|                                        |                   |                         |                     |                   |                                    |

## WESTERN WAREHOUSE + COURTYARD

This unique indoor and outdoor space is suitable for bigger weddings of up to 600 guests and is set around an iconic bar and cobbled stone courtyard

Victoria (V) Yards

For viewings, quotes or a quick drink and introduction,