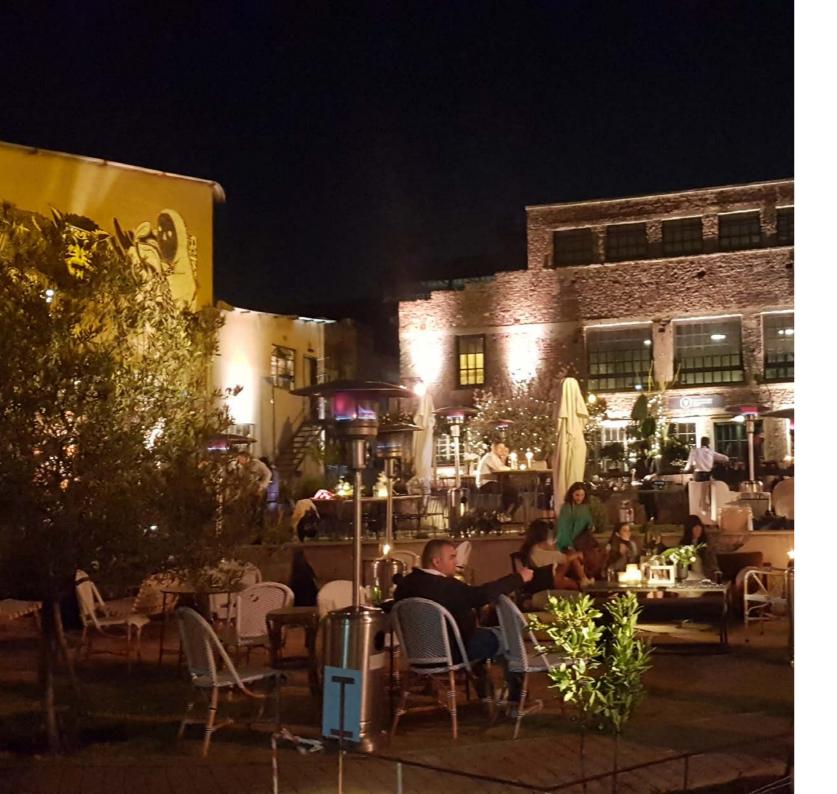

## CELEBRATE

You will fall madly in love with this inner city magic. Rugged walls and an old fireplace creates the perfect backdrop for lush velvet, decadent flowers and glowing candles. Urban textures provide dramatic photography backdrops to a day you will never forget. There are four functional venues available for hire within Victoria Yards. The Tiered Gardens, which has a stage area and is terraced, accommodates up to 350 people. The Main Event Warehouse is suitable for bigger weddings of up to 600 guests and there's a smaller room with a beautiful Fireplace Room which accommodates 200 guests. The Western Warehouse and Courtyard creates a unique covered and outdoor space combination around an iconic bar setting.

## WESTERN WAREHOUSE + COURTYARD

This unique indoor and outdoor space is suitable for bigger weddings of up to 600 guests and is set around an iconic bar and cobbled stone courtyard

Victoria (V) Yards

For viewings, quotes or a quick drink and introduction,