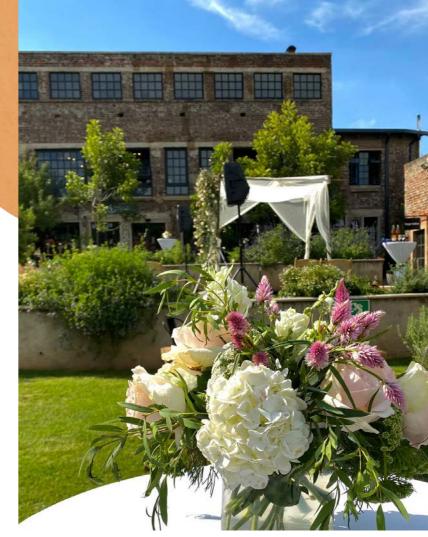

## TIERED GARDENS

Sets the scene for glorious garden weddings.

The tiered garden with stage, accommodates up to 350 people.

There is also a spacious open area which would be suitable for a marquee and will hold around 300 guests.