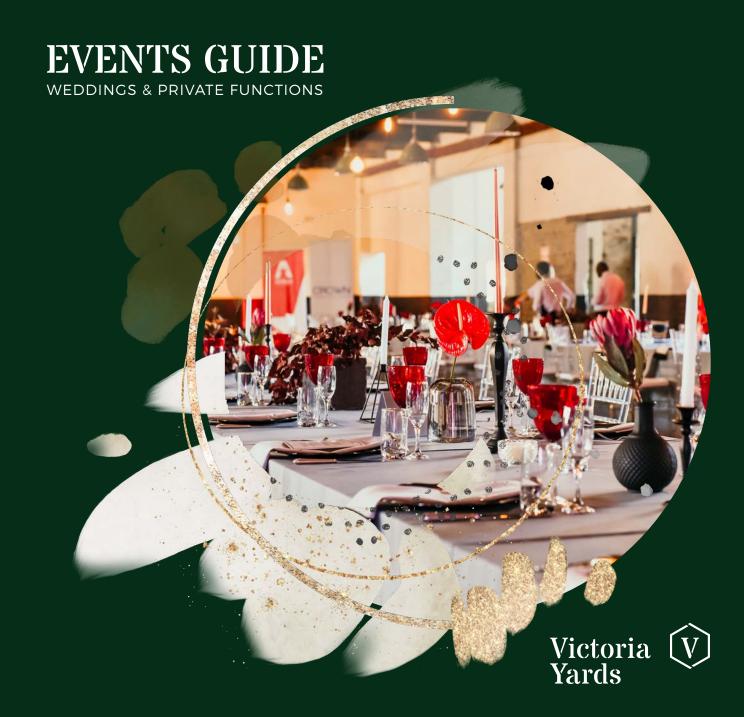

## CELEBRATE

You will fall madly in love with this inner city magic. Rugged walls and an old fireplace creates the perfect backdrop for lush velvet, decadent flowers and glowing candles. Urban textures provide dramatic photography backdrops to a day you will never forget. There are four functional venues available for hire within Victoria Yards. The Tiered Gardens, which has a stage area and is terraced, accommodates up to 350 people. The Main Event Warehouse is suitable for bigger weddings of up to 600 guests and there's a smaller room with a beautiful Fireplace Room which accommodates 200 guests. The Western Warehouse and Courtyard creates a unique covered and outdoor space combination around an iconic bar setting.