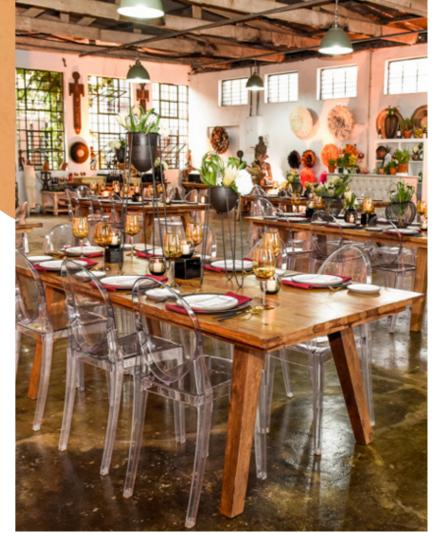

## CELEBRATE

You will fall madly in love with this inner city magic. Rugged walls and an old fireplace creates the perfect backdrop for lush velvet, decadent flowers and glowing candles. Urban textures provide dramatic photography backdrops to a day you will never forget. There are four functional venues available for hire within Victoria Yards. The Tiered Gardens, which has a stage area and is terraced, accommodates up to 350 people. The Main Event Warehouse is suitable for bigger weddings of up to 600 guests and there's a smaller room with a beautiful Fireplace Room which accommodates 200 guests. The Western Warehouse and Courtyard creates a unique covered and outdoor space combination around an iconic bar setting.