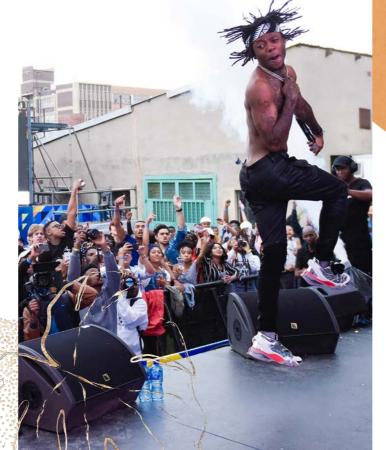

## LIGHTS, CAMERA, ACTION!

This is an art space in every sense of the word... Think outdoor concerts to indoor warehouse raves, big enough to accommodate 3000 pax - with garden spaces and courtyards to create extra flow areas.