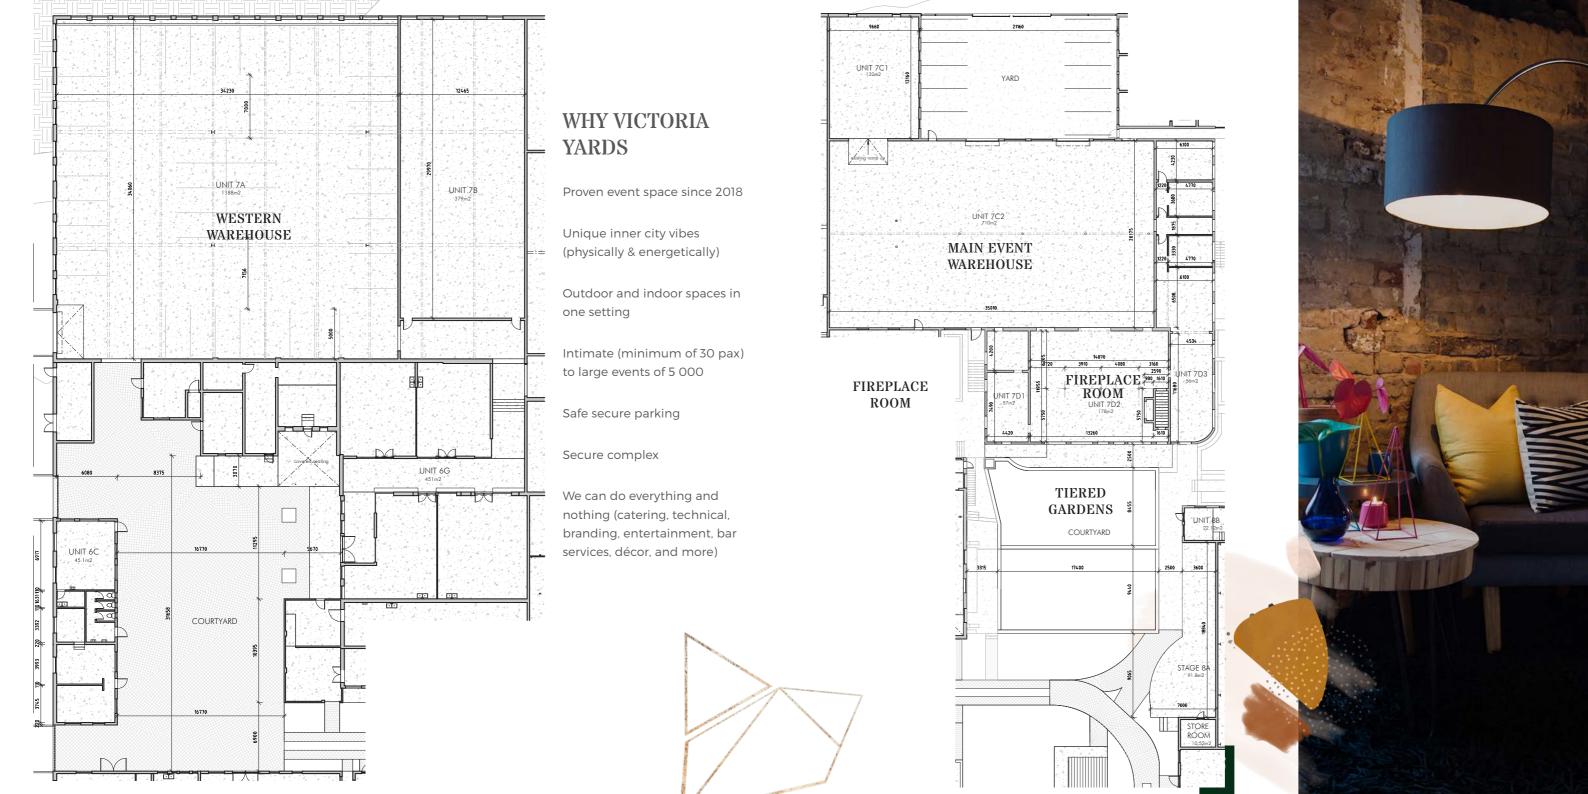

## SMALL AND INTIMATE

A smaller room with a beautiful old fireplace sets the scene for intimate winter events that can accommodate around 200 guests.

|                                        | FIREPLACE<br>ROOM | MAIN EVENT<br>WAREHOUSE | BALLEN<br>WAREHOUSE | TIERED<br>GARDENS | WESTERN<br>WAREHOUSE<br>+COURTYARD |
|----------------------------------------|-------------------|-------------------------|---------------------|-------------------|------------------------------------|
| ı 🚉 ı                                  | PAX               | PAX                     | PAX                 | PAX               | PAX                                |
| BANQUET                                | 50                | 400                     | 150                 | NA                | NA                                 |
| Y                                      |                   |                         |                     |                   |                                    |
| RECEPTION                              | 200               | 1000                    | 500                 | 300               | 600                                |
| 11111111111111111111111111111111111111 |                   |                         |                     |                   |                                    |
| THEATER                                | 100               | 700                     | 300                 | 200               | 300                                |
| <u> </u>                               |                   |                         |                     |                   |                                    |
| CLASSROOM                              | 70                | 600                     | 200                 | NA                | NA                                 |
| į                                      |                   |                         |                     |                   |                                    |
| BOARDROOM                              | 40                | NA                      | 100                 | NA                | NA                                 |
|                                        |                   |                         |                     |                   |                                    |
| U-SHAPE                                | 50                | NA                      | 100                 | NA                | NA                                 |
| <b>:∴</b> :                            |                   |                         |                     |                   |                                    |
| CABARET                                | 30                | 200                     | 100                 | NA                | NA                                 |
|                                        |                   |                         |                     |                   |                                    |
| SQUARE                                 | NA                | NA                      | NA                  | NA                | NA                                 |
|                                        |                   |                         |                     |                   |                                    |

## COMBINED SPACES

Flow from the fireplace room into the large warehouse and down into the tiered gardens.

At Victoria Yards the spaces gives you the freedom to surprise and delight.

What are you waiting for - let's create your dream together!