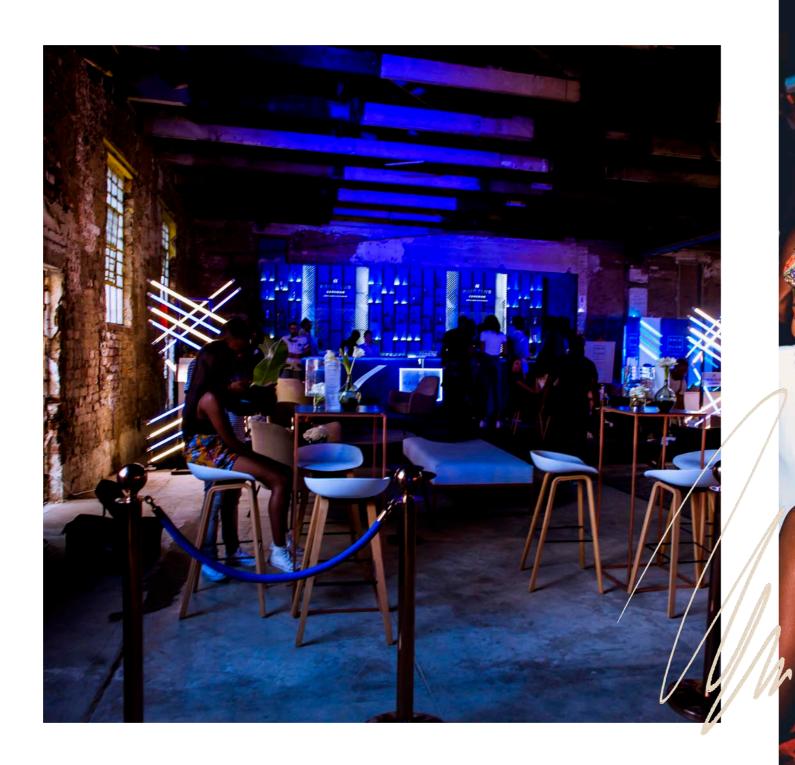

## SMALL AND INTIMATE

A smaller room with a beautiful old fireplace sets the scene for intimate winter events that can accommodate around 200 guests.

|                                        | FIREPLACE<br>ROOM | MAIN EVENT<br>WAREHOUSE | BALLEN<br>WAREHOUSE | TIERED<br>GARDENS | WESTERN<br>WAREHOUSE<br>+COURTYARD |
|----------------------------------------|-------------------|-------------------------|---------------------|-------------------|------------------------------------|
| ı 🚉 ı                                  | PAX               | PAX                     | PAX                 | PAX               | PAX                                |
| BANQUET                                | 50                | 400                     | 150                 | NA                | NA                                 |
| Y                                      |                   |                         |                     |                   |                                    |
| RECEPTION                              | 200               | 1000                    | 500                 | 300               | 600                                |
| 11111111111111111111111111111111111111 |                   |                         |                     |                   |                                    |
| THEATER                                | 100               | 700                     | 300                 | 200               | 300                                |
| <u> </u>                               |                   |                         |                     |                   |                                    |
| CLASSROOM                              | 70                | 600                     | 200                 | NA                | NA                                 |
| į                                      |                   |                         |                     |                   |                                    |
| BOARDROOM                              | 40                | NA                      | 100                 | NA                | NA                                 |
|                                        |                   |                         |                     |                   |                                    |
| U-SHAPE                                | 50                | NA                      | 100                 | NA                | NA                                 |
| <b>:∴</b> :                            |                   |                         |                     |                   |                                    |
| CABARET                                | 30                | 200                     | 100                 | NA                | NA                                 |
|                                        |                   |                         |                     |                   |                                    |
| SQUARE                                 | NA                | NA                      | NA                  | NA                | NA                                 |
|                                        |                   |                         |                     |                   |                                    |