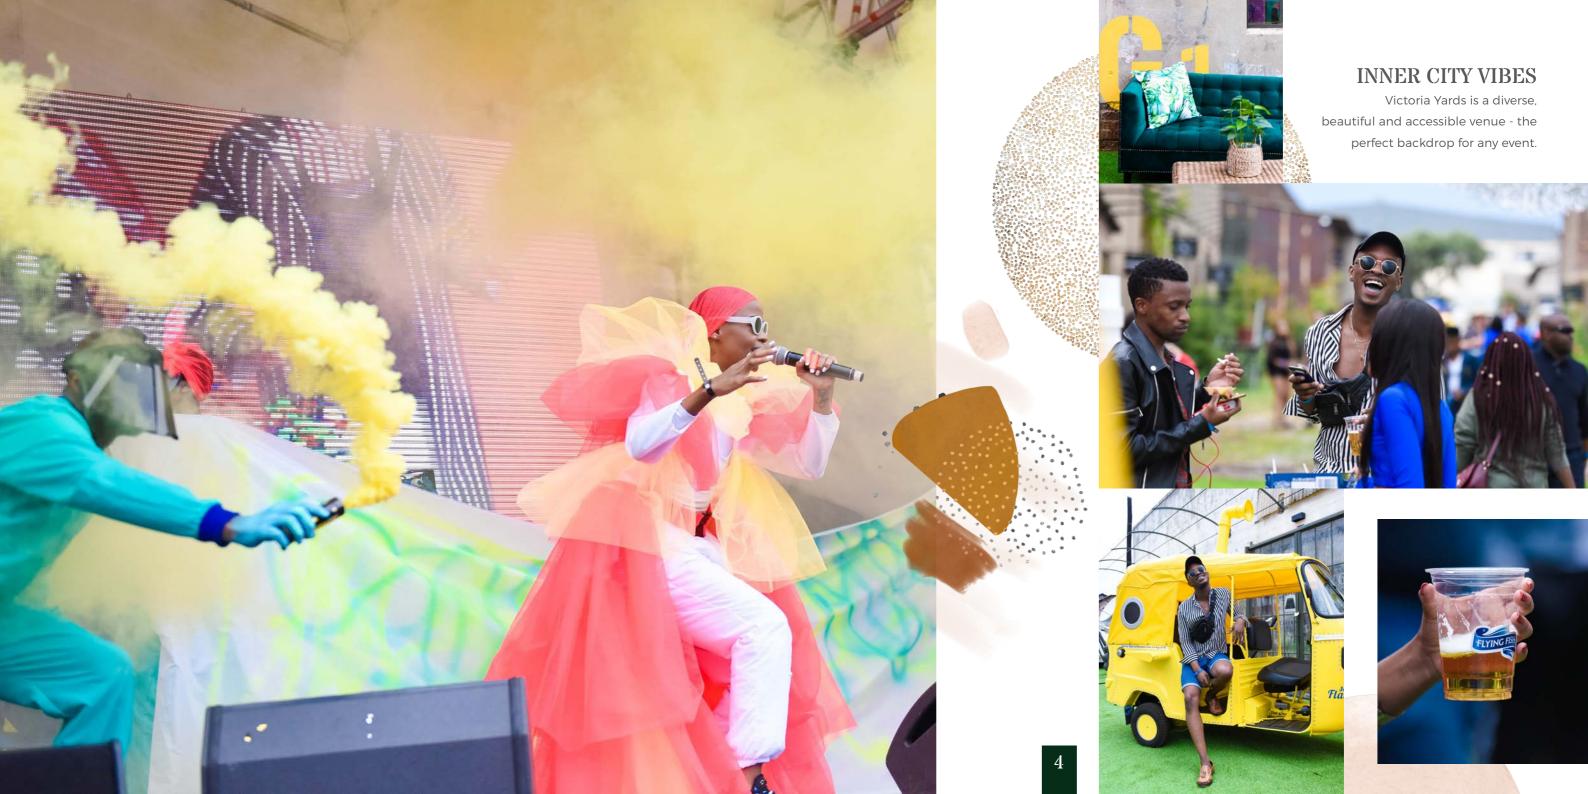

## LIGHTS, CAMERA, ACTION!

This is an art space in every sense of the word... Think outdoor concerts to indoor warehouse raves, big enough to accommodate 3000 pax - with garden spaces and courtyards to create extra flow areas.