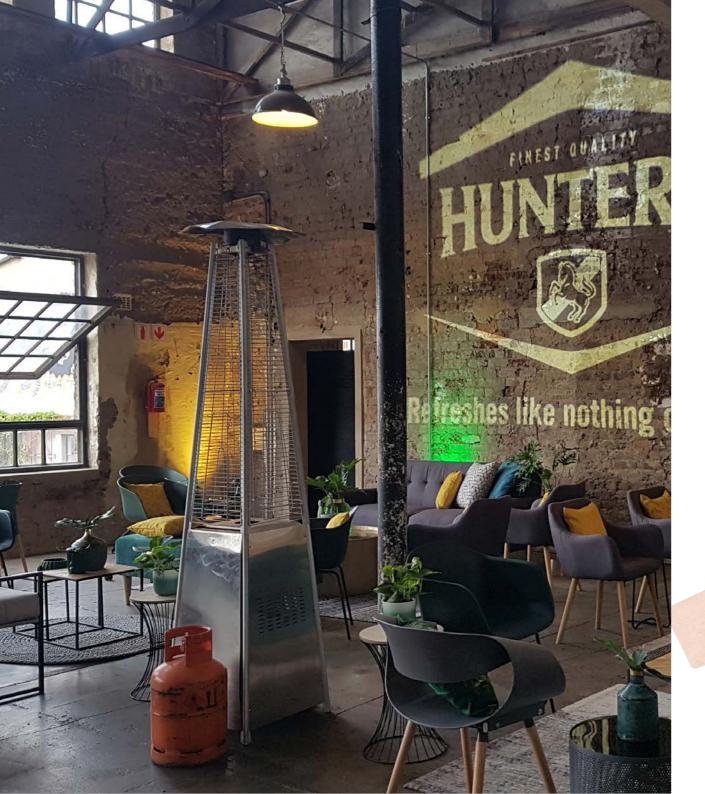

## SMALL AND INTIMATE

A smaller room with a beautiful old fireplace sets the scene for intimate winter events that can accommodate around 200 guests.

|                                        | FIREPLACE<br>ROOM | MAIN EVENT<br>WAREHOUSE | BALLEN<br>WAREHOUSE | TIERED<br>GARDENS | WESTERN<br>WAREHOUSE<br>+COURTYARD |
|----------------------------------------|-------------------|-------------------------|---------------------|-------------------|------------------------------------|
| ı 🚉 ı                                  | PAX               | PAX                     | PAX                 | PAX               | PAX                                |
| BANQUET                                | 50                | 400                     | 150                 | NA                | NA                                 |
| Y                                      |                   |                         |                     |                   |                                    |
| RECEPTION                              | 200               | 1000                    | 500                 | 300               | 600                                |
| 11111111111111111111111111111111111111 |                   |                         |                     |                   |                                    |
| THEATER                                | 100               | 700                     | 300                 | 200               | 300                                |
| <u> </u>                               |                   |                         |                     |                   |                                    |
| CLASSROOM                              | 70                | 600                     | 200                 | NA                | NA                                 |
| į                                      |                   |                         |                     |                   |                                    |
| BOARDROOM                              | 40                | NA                      | 100                 | NA                | NA                                 |
|                                        |                   |                         |                     |                   |                                    |
| U-SHAPE                                | 50                | NA                      | 100                 | NA                | NA                                 |
| <b>:∴</b> :                            |                   |                         |                     |                   |                                    |
| CABARET                                | 30                | 200                     | 100                 | NA                | NA                                 |
|                                        |                   |                         |                     |                   |                                    |
| SQUARE                                 | NA                | NA                      | NA                  | NA                | NA                                 |
|                                        |                   |                         |                     |                   |                                    |