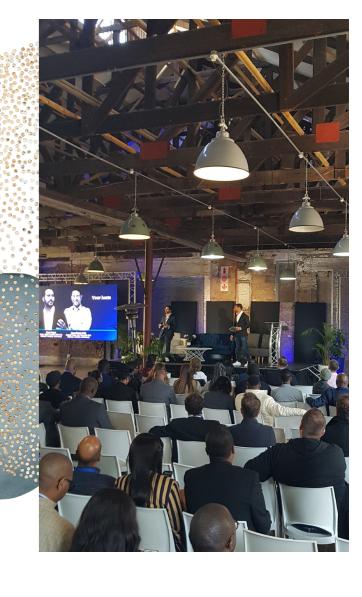

### CONFERENCE FACILITIES

The large main event warehouse is perfectly suited for summer and winter conferences.

Perfectly combining lounge and theatre seating.

#### PRESENT IN STYLE

Flow from the fireplace room into the large warehouse and down into the tiered gardens.

At Victoria Yards the spaces gives you the freedom to surprise and delight.

What are you waiting for - let's create your presentation space. We can even supply break away rooms and bespoke creative activities as part of the package.