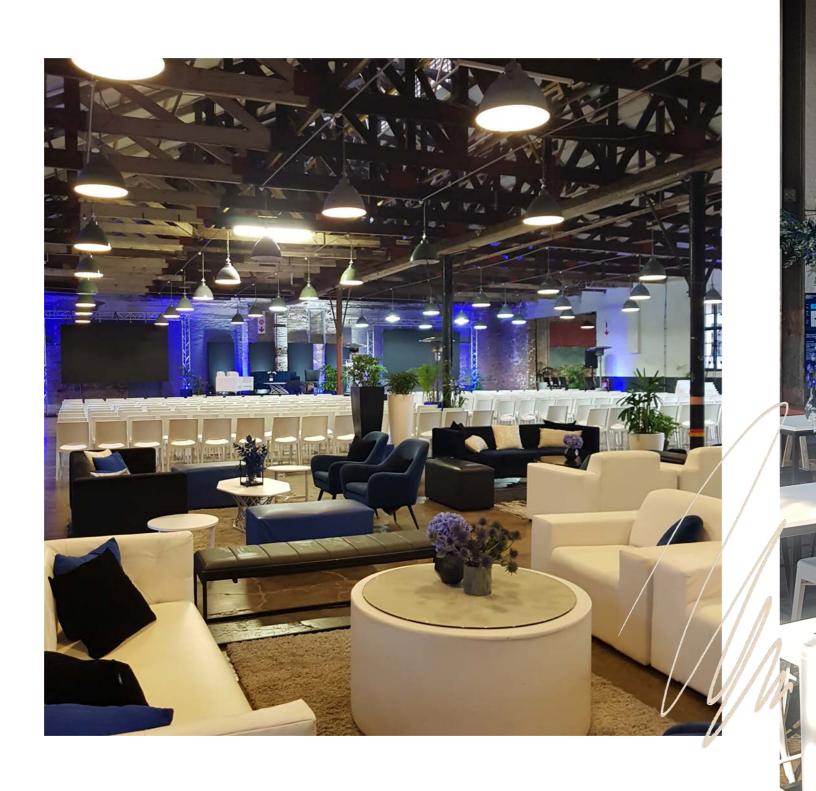

### CONFERENCE FACILITIES

The large main event warehouse is perfectly suited for summer and winter conferences.

Perfectly combining lounge and theatre seating.