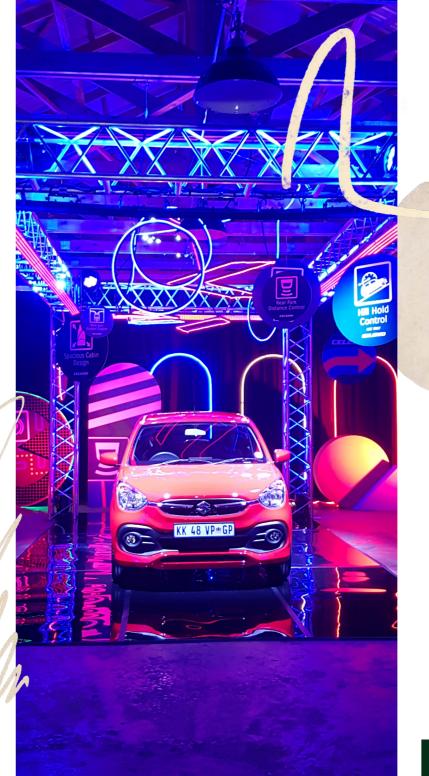

### CAR LAUNCH

Our large warehouse spaces has proven to be extremely convenient and dramatic. Launch your new model at our urban hub.

|                           | FIREPLACE<br>ROOM | MAIN EVENT<br>WAREHOUSE | BALLEN<br>WAREHOUSE | TIERED<br>GARDENS | WESTERN<br>WAREHOUSE<br>+COURTYARD |
|---------------------------|-------------------|-------------------------|---------------------|-------------------|------------------------------------|
| N.                        |                   | PAX                     | PAX                 | PAX               | PAX                                |
| BANQUET                   | 50                | 400                     | 150                 | NA                | NA                                 |
| Y                         |                   |                         |                     |                   |                                    |
| RECEPTION                 | 200               | 1000                    | 500                 | 300               | 600                                |
| <u>::</u><br>::::<br>:::: |                   |                         |                     |                   |                                    |
| THEATER                   | 100               | 700                     | 300                 | 200               | 300                                |
| #<br>##                   |                   |                         |                     |                   |                                    |
| CLASSROOM                 | 70                | 600                     | 200                 | NA                | NA                                 |
| į                         |                   |                         |                     |                   |                                    |
| BOARDROOM                 | 40                | NA                      | 100                 | NA                | NA                                 |
| Ц                         |                   |                         |                     |                   |                                    |
| U-SHAPE                   | 50                | NA                      | 100                 | NA                | NA                                 |
| <b>:∴</b> :               |                   |                         |                     |                   |                                    |
| CABARET                   | 30                | 200                     | 100                 | NA                | NA                                 |
|                           |                   |                         |                     |                   |                                    |
| SQUARE                    | NA                | NA                      | NA                  | NA                | NA                                 |
|                           |                   |                         |                     |                   |                                    |