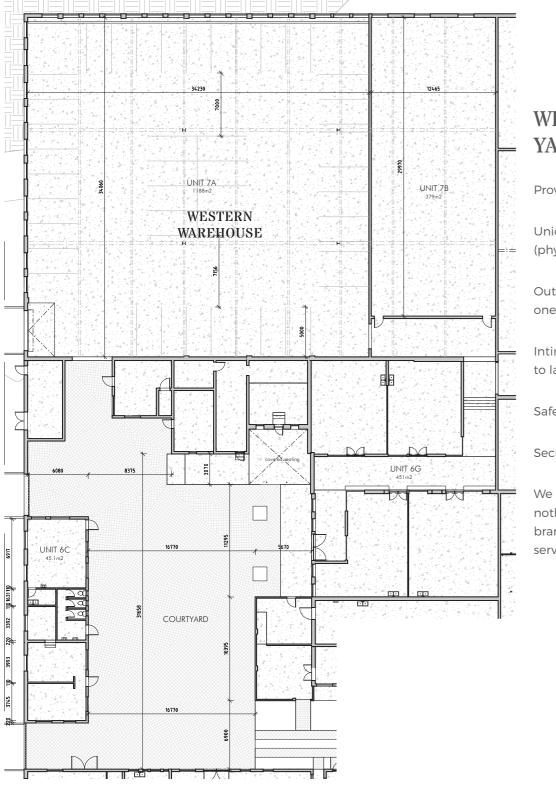

### CAR LAUNCH

Our large warehouse spaces has proven to be extremely convenient and dramatic. Launch your new model at our urban hub.

|                           | FIREPLACE<br>ROOM | MAIN EVENT<br>WAREHOUSE | BALLEN<br>WAREHOUSE | TIERED<br>GARDENS | WESTERN<br>WAREHOUSE<br>+COURTYARD |
|---------------------------|-------------------|-------------------------|---------------------|-------------------|------------------------------------|
| N.                        |                   | PAX                     | PAX                 | PAX               | PAX                                |
| BANQUET                   | 50                | 400                     | 150                 | NA                | NA                                 |
| Y                         |                   |                         |                     |                   |                                    |
| RECEPTION                 | 200               | 1000                    | 500                 | 300               | 600                                |
| <u>::</u><br>::::<br>:::: |                   |                         |                     |                   |                                    |
| THEATER                   | 100               | 700                     | 300                 | 200               | 300                                |
| #<br>##                   |                   |                         |                     |                   |                                    |
| CLASSROOM                 | 70                | 600                     | 200                 | NA                | NA                                 |
| į                         |                   |                         |                     |                   |                                    |
| BOARDROOM                 | 40                | NA                      | 100                 | NA                | NA                                 |
| Ц                         |                   |                         |                     |                   |                                    |
| U-SHAPE                   | 50                | NA                      | 100                 | NA                | NA                                 |
| <b>:∴</b> :               |                   |                         |                     |                   |                                    |
| CABARET                   | 30                | 200                     | 100                 | NA                | NA                                 |
|                           |                   |                         |                     |                   |                                    |
| SQUARE                    | NA                | NA                      | NA                  | NA                | NA                                 |
|                           |                   |                         |                     |                   |                                    |

### WHY VICTORIA YARDS

Proven event space since 2018

Unique inner city vibes (physically & energetically)

Outdoor and indoor spaces in one setting

Intimate (minimum of 30 pax) to large events of 5 000

Safe secure parking