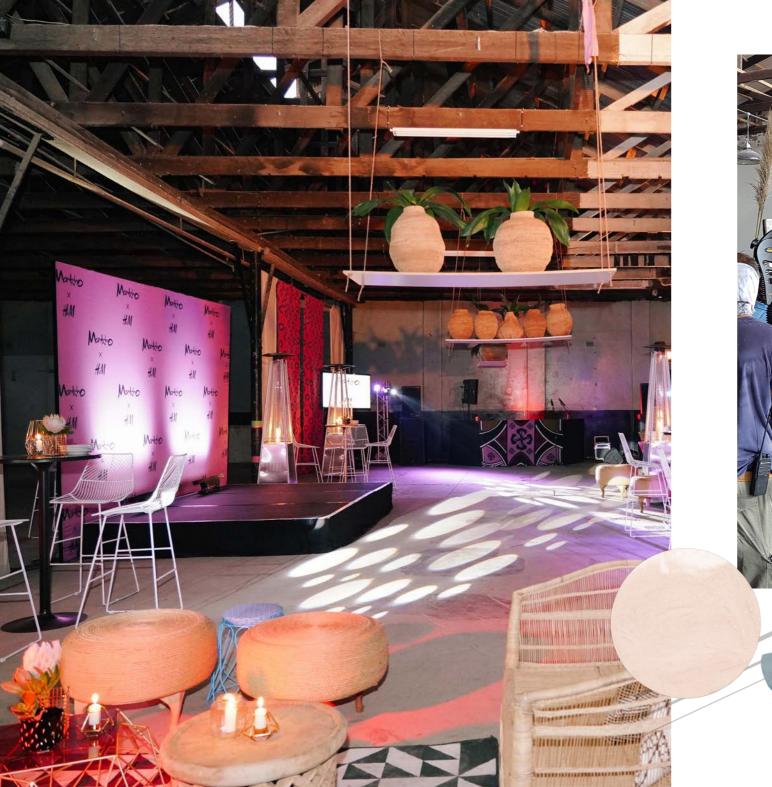

### CONFERENCE FACILITIES

The large main event warehouse is perfectly suited for summer and winter conferences.

Perfectly combining lounge and theatre seating.

#### PRESENT IN STYLE

Flow from the fireplace room into the large warehouse and down into the tiered gardens.

At Victoria Yards the spaces gives you the freedom to surprise and delight.

What are you waiting for - let's create your presentation space. We can even supply break away rooms and bespoke creative activities as part of the package.