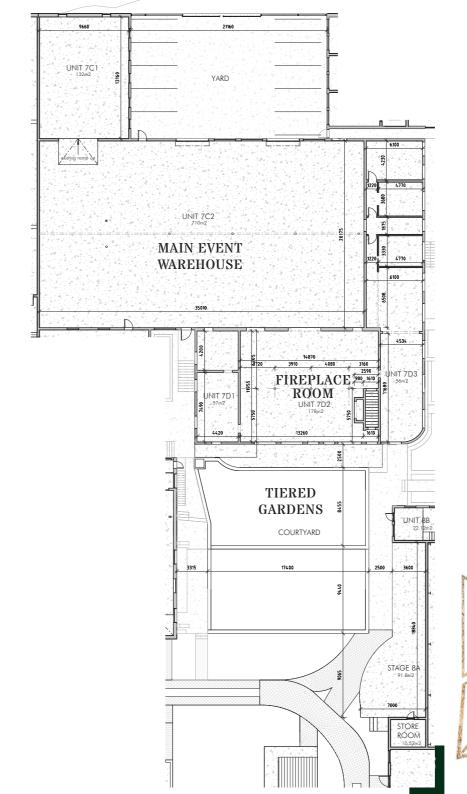

#### PRESENT IN STYLE

Flow from the fireplace room into the large warehouse and down into the tiered gardens.

At Victoria Yards the spaces gives you the freedom to surprise and delight.

What are you waiting for - let's create your presentation space. We can even supply break away rooms and bespoke creative activities as part of the package.

### CAR LAUNCH

Our large warehouse spaces has proven to be extremely convenient and dramatic. Launch your new model at our urban hub.

|                           | FIREPLACE<br>ROOM | MAIN EVENT<br>WAREHOUSE | BALLEN<br>WAREHOUSE | TIERED<br>GARDENS | WESTERN<br>WAREHOUSE<br>+COURTYARD |
|---------------------------|-------------------|-------------------------|---------------------|-------------------|------------------------------------|
| N.                        |                   | PAX                     | PAX                 | PAX               | PAX                                |
| BANQUET                   | 50                | 400                     | 150                 | NA                | NA                                 |
| Y                         |                   |                         |                     |                   |                                    |
| RECEPTION                 | 200               | 1000                    | 500                 | 300               | 600                                |
| <u>::</u><br>::::<br>:::: |                   |                         |                     |                   |                                    |
| THEATER                   | 100               | 700                     | 300                 | 200               | 300                                |
| #<br>##                   |                   |                         |                     |                   |                                    |
| CLASSROOM                 | 70                | 600                     | 200                 | NA                | NA                                 |
| į                         |                   |                         |                     |                   |                                    |
| BOARDROOM                 | 40                | NA                      | 100                 | NA                | NA                                 |
| Ц                         |                   |                         |                     |                   |                                    |
| U-SHAPE                   | 50                | NA                      | 100                 | NA                | NA                                 |
| <b>:∴</b> :               |                   |                         |                     |                   |                                    |
| CABARET                   | 30                | 200                     | 100                 | NA                | NA                                 |
|                           |                   |                         |                     |                   |                                    |
| SQUARE                    | NA                | NA                      | NA                  | NA                | NA                                 |
|                           |                   |                         |                     |                   |                                    |