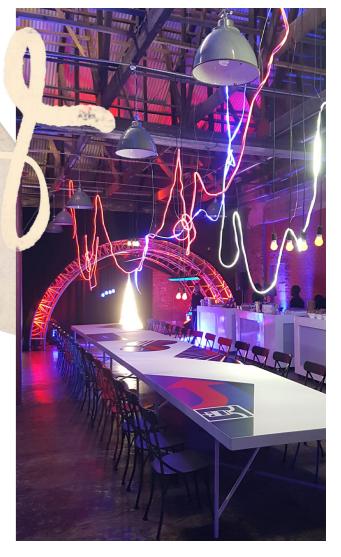

### CONFERENCE FACILITIES

The large main event warehouse is perfectly suited for summer and winter conferences.

Perfectly combining lounge and theatre seating.

#### PRESENT IN STYLE

Flow from the fireplace room into the large warehouse and down into the tiered gardens.

At Victoria Yards the spaces gives you the freedom to surprise and delight.

What are you waiting for - let's create your presentation space. We can even supply break away rooms and bespoke creative activities as part of the package.