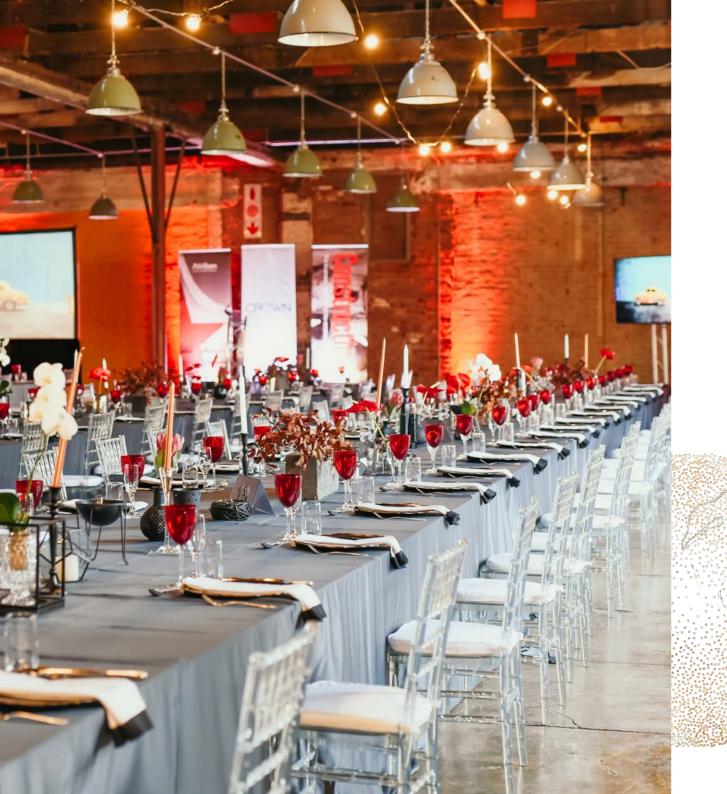

### CONFERENCE FACILITIES

The large main event warehouse is perfectly suited for summer and winter conferences.

Perfectly combining lounge and theatre seating.

#### PRESENT IN STYLE

Flow from the fireplace room into the large warehouse and down into the tiered gardens.

At Victoria Yards the spaces gives you the freedom to surprise and delight.

What are you waiting for - let's create your presentation space. We can even supply break away rooms and bespoke creative activities as part of the package.