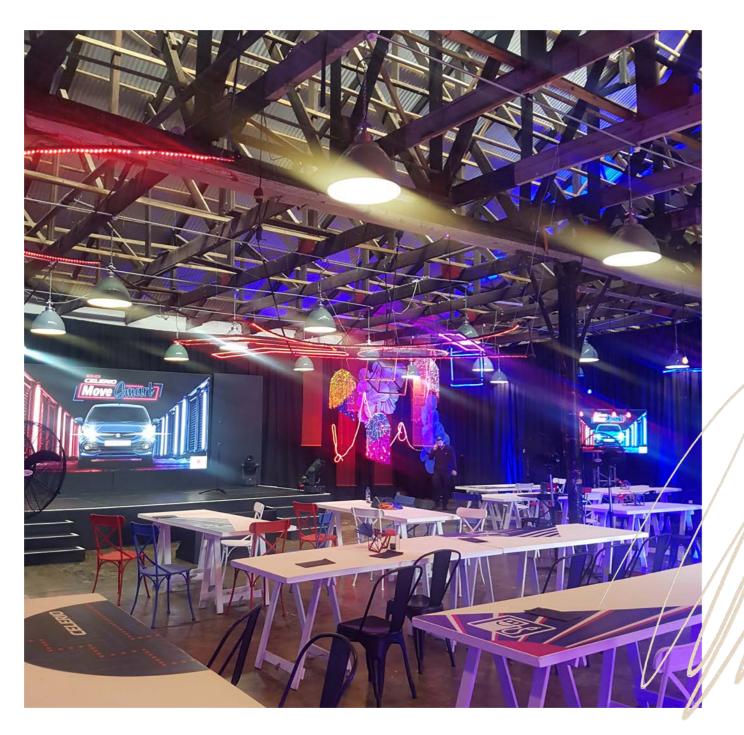

### CAR LAUNCH

Our large warehouse spaces has proven to be extremely convenient and dramatic. Launch your new model at our urban hub.

|                           | FIREPLACE<br>ROOM | MAIN EVENT<br>WAREHOUSE | BALLEN<br>WAREHOUSE | TIERED<br>GARDENS | WESTERN<br>WAREHOUSE<br>+COURTYARD |
|---------------------------|-------------------|-------------------------|---------------------|-------------------|------------------------------------|
| N.                        |                   | PAX                     | PAX                 | PAX               | PAX                                |
| BANQUET                   | 50                | 400                     | 150                 | NA                | NA                                 |
| Y                         |                   |                         |                     |                   |                                    |
| RECEPTION                 | 200               | 1000                    | 500                 | 300               | 600                                |
| <u>::</u><br>::::<br>:::: |                   |                         |                     |                   |                                    |
| THEATER                   | 100               | 700                     | 300                 | 200               | 300                                |
| #<br>##                   |                   |                         |                     |                   |                                    |
| CLASSROOM                 | 70                | 600                     | 200                 | NA                | NA                                 |
| į                         |                   |                         |                     |                   |                                    |
| BOARDROOM                 | 40                | NA                      | 100                 | NA                | NA                                 |
| Ц                         |                   |                         |                     |                   |                                    |
| U-SHAPE                   | 50                | NA                      | 100                 | NA                | NA                                 |
| <b>:∴</b> :               |                   |                         |                     |                   |                                    |
| CABARET                   | 30                | 200                     | 100                 | NA                | NA                                 |
|                           |                   |                         |                     |                   |                                    |
| SQUARE                    | NA                | NA                      | NA                  | NA                | NA                                 |
|                           |                   |                         |                     |                   |                                    |